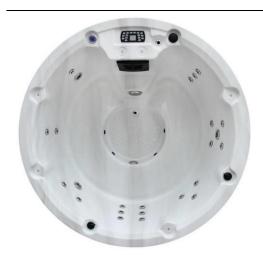

## **SPECIFICATION:**

- Exterior dimensions: 1950\*1950\*930mm
- Jacuzzi Ladder L620\*W550\*H430mm
- Seating capacity: 7persons
- Water capacity: 950L
- Dry weight: 300kgs

### JET CONFIGURATIONS:

- ◆ Total quantity of jets (304 stainless steel trim): 28pcs
- 3.5" hydrotherapy jets: 3pcs 2" hydrotherapy jets: 21pcs
- 1" circulation jets: 4pcs
- ♦ Air nozzles: no

## STRUCTURE & PLUMBING:

- Shell (8mm): USA Aristech Acrylics (13 colors available)
- High-density PU insulation foam on shell: 25mm
- Skirt: maintenance-free PS panel (5 colors available)
- Aluminum foil insulation on skirt panel: 15mm
- Spa cover (10\*6cm): 1pc (8 colors available)
- Supporting frame: stainless steel
- Ozone injector and mixer: 1 set
- Automatic air escape system: 1 set
- Paper filter: 1pc
- Headrest: optional
- Heat-releasing grille: 2pcs
- Air valve: 2pcs
- Corner drain valve: 1pc
- Spa bottom drain: 1pc
- FRP bottom base (5mm): 1pc

## **EXCLUSIVE FEATURES:**

- ♦ 100% no-leaking plumbing
- Independent filtration system
- Quiet and energy-saving circulation system
- Exclusive plumbing for complete water draining of pipes
- Automatic air escape system
- Automatic anti-freezing system
- Automatic water-shortage protection system
- Automatic overvoltage protection system
- Foot massage