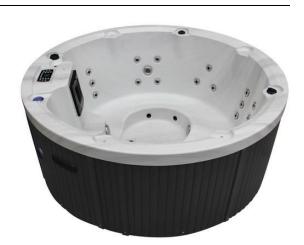

## **SPECIFICATION:**

- Exterior dimensions: 1950\*1950\*930mm
- Jacuzzi Ladder L620\*W550\*H430mm
- Seating capacity: 7persons
- Water capacity: 950L
- Dry weight: 300kgs

#### **ELECTRICS:**

- ♦ Power supply: 220V/50-60Hz or 380V/50-60Hz
- Maximum current: 26A or 12A (with interlock system)
- Digital controller with radio: 1set
- Wall-mounted speakers: 2pcs
- Energy-saving circulation pump: 1x0.5HP
- Massage water pump: 1x3HP
- Air blower: no
- Heater: 1x3kw
- CD ozonizer: 1x50mg/h
- Color-changing LED lights: 16pcs

### JET CONFIGURATIONS:

- ◆ Total quantity of jets (304 stainless steel trim): 28pcs
- 3.5" hydrotherapy jets: 3pcs 2" hydrotherapy jets: 21pcs
- 1" circulation jets: 4pcs
- ♦ Air nozzles: no

## STRUCTURE & PLUMBING:

- Shell (8mm): USA Aristech Acrylics (13 colors available)
- High-density PU insulation foam on shell: 25mm
- Skirt: maintenance-free PS panel (5 colors available)
- Aluminum foil insulation on skirt panel: 15mm
- Spa cover (10\*6cm): 1pc (8 colors available)
- Supporting frame: stainless steel
- Ozone injector and mixer: 1 set
- Automatic air escape system: 1 set
- Paper filter: 1pc
- Headrest: optional
- Heat-releasing grille: 2pcs
- Air valve: 2pcs
- Corner drain valve: 1pc
- Spa bottom drain: 1pc
- FRP bottom base (5mm): 1pc